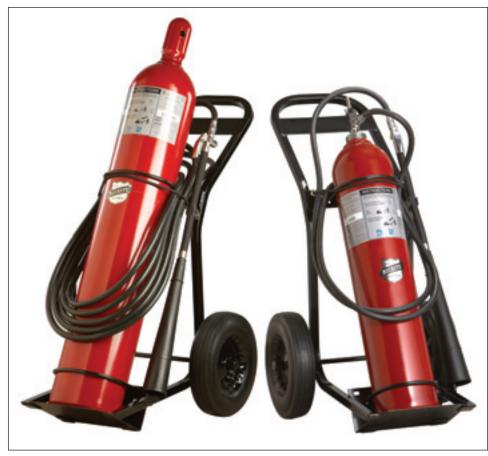

## **Wheeled Carbon Dioxide**

Our Wheeled Carbon Dioxide extinguishers are designed for one-man operation and are constructed with spun steel cylinders and plated brass valve assemblies. DOT/TC approved cylinders, rugged frames and solid rubber tires are key features of these UL/ULC approved units.

Carbon Dioxide is a residue-free agent and is suitable for use on Class B and Class C fires.

**Typical Uses:** For protecting sensitive electronic equipment in refineries, shipboard, laboratories, construction sites, chemical plants and manufacturing facilities.

Third Party Approvals For Peace Of Mind

| Model                       | C-50-SE                                     | C-100-SE                                    |
|-----------------------------|---------------------------------------------|---------------------------------------------|
| Part #                      | 35050 (35091)                               | 35100 (35191)                               |
| Agent Capacity              | 50 lb. (22.68 kg)                           | 100 lb. (45.36 kg)                          |
| UL Rating                   | 20-B:C                                      | 20-B:C                                      |
| USCG Approval               | Type B:C Size IV                            | Type B:C Size V                             |
| Operating Temperature Range | -22° to 120°F (-30° to 49°C)                | -22° to 120°F (-30° to 49°C)                |
| Discharge Time              | 40 sec                                      | 80 sec                                      |
| Range                       | 15 ft. (4.6 m)                              | 15 ft. (4.6 m)                              |
| Unit Weight                 | 286 lb. (130 kg)                            | 416 lb. (189 kg)                            |
| Unit Height x Width x Depth | 60" x 31" x 21"<br>(152.4 x 76.2 x 53.3 cm) | 65" x 30" x 21"<br>(165.1 x 76.2 x 53.3 cm) |
| Hose Diameter & Length      | .50 in x 15 ft.<br>(1.27 cm x 4.6 m)        | .50 in x 40 ft.<br>(1.27 cm x 12.2 m)       |